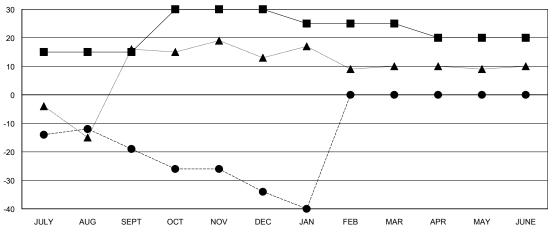

## GOALS AND ACTUAL NEW CLUBS CUMULATIVE

0

CURRENT YEAR GOALS FOR NEW CLUBS

CURRENT YEAR ACTUAL NEW CLUBS

LAST YEAR ACTUAL NEW CLUBS

GOALS AND ACTUAL MEMBERS CUMULATIVE

MEMBER GROWTH NET GOAL

MEMBER GROWTH ACTUAL