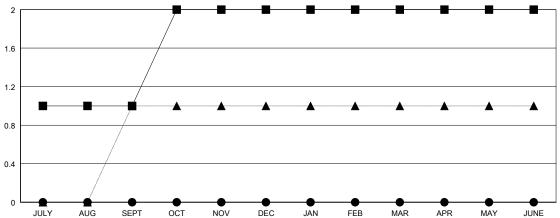

## GOALS AND ACTUAL NEW CLUBS CUMULATIVE

0

CURRENT YEAR GOALS FOR NEW CLUBS

CURRENT YEAR ACTUAL NEW CLUBS

LAST YEAR ACTUAL NEW CLUBS

GOALS AND ACTUAL MEMBERS CUMULATIVE

MEMBER GROWTH NET GOAL

MEMBER GROWTH ACTUAL